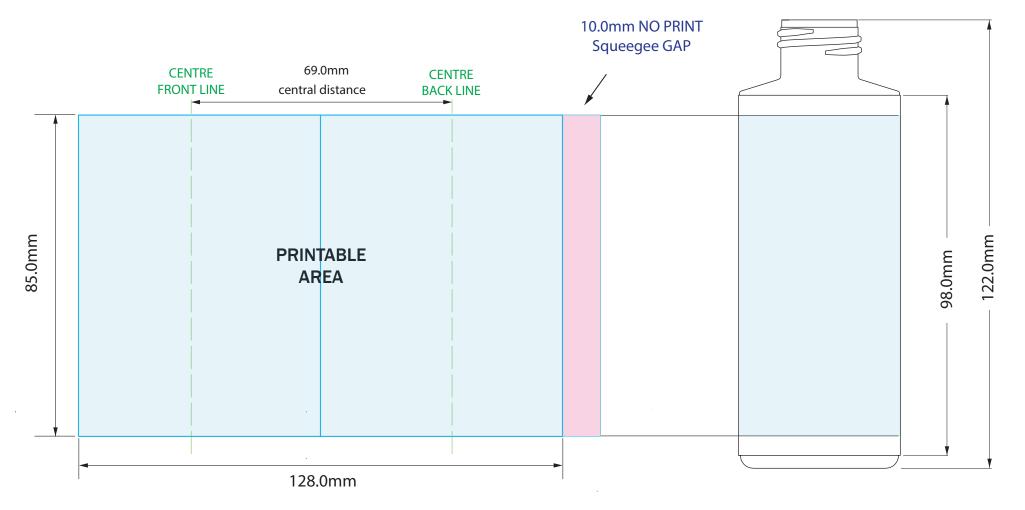

## **SUGGESTED - PRINT PANEL AREA**

GUIDE ONLY. Prior to artwork, and other costs, it is imperative to confirm with your chosen printer that this guide & sizing is suitable for your use.

Note: All dimensions and tolerances are subject to final product specification.

Bottle circumference = 138.0mm

| NOT DRAWN TO SCALE                     |
|----------------------------------------|
| Please SIZE and SUPPLY Artwork to 100% |

| Vision Packaging (Aust.) Pty Limited 16 07 | 75 725 576 DATE: <b>16-04-15</b> |
|--------------------------------------------|----------------------------------|
| DRAWING ID: 117botbro0125-24410            | UNIT: mm                         |
| NAME: Bottle 125mL Bro Cylinder 24/410     | MATERIAL: HDPE                   |
| NOMINAL FILL: 125mL                        | NECK: 24/410                     |
| BRIMFUL CAPACITY: 147mL +/- 5.0mL          | WEIGHT: 15.0gm +/- 1.0gm         |